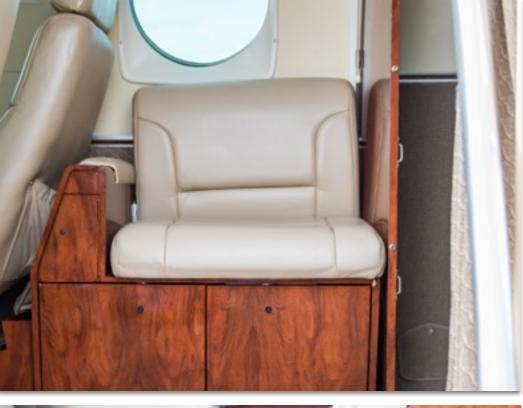

### **INTERIOR & CABIN:**

Six (6) Passenger Interior new in 2007 4 place club, Aft Side Facing Belted Lav, and Rear Belted Jumpseat Dual Executive Writing Tables Fwd Side Facing Hot Liquid Dispenser / Fwd Side Facing Storage