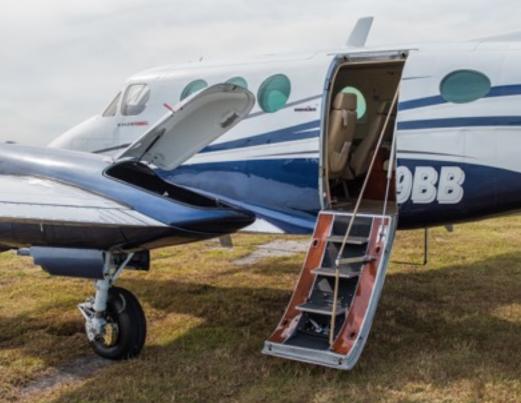

### **INTERIOR & CABIN:**

Six (6) Passenger Interior new in 2007 4 place club, Aft Side Facing Belted Lav, and Rear Belted Jumpseat Dual Executive Writing Tables Fwd Side Facing Hot Liquid Dispenser / Fwd Side Facing Storage