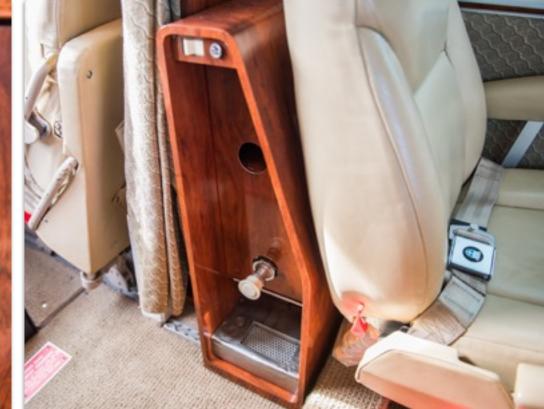

### **ADDITIONAL FEATURES:**

Raisbeck Dual Aft Body Strakes Raisbeck Nacelle Crown Wing Lockers Hot Liquid Dispenser Whelan Anti-Collision Lights Monorail Sunvisors Frakes Exhaust Stacks Dual Heated Windshields

### **INTERIOR & CABIN:**

Six (6) Passenger Interior new in 2007 4 place club, Aft Side Facing Belted Lav, and Rear Belted Jumpseat Dual Executive Writing Tables Fwd Side Facing Hot Liquid Dispenser / Fwd Side Facing Storage