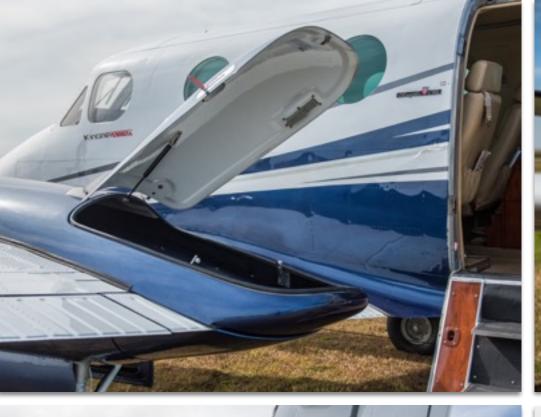

### **INTERIOR & CABIN:**

Six (6) Passenger Interior new in 2007 4 place club, Aft Side Facing Belted Lav, and Rear Belted Jumpseat Dual Executive Writing Tables Fwd Side Facing Hot Liquid Dispenser / Fwd Side Facing Storage