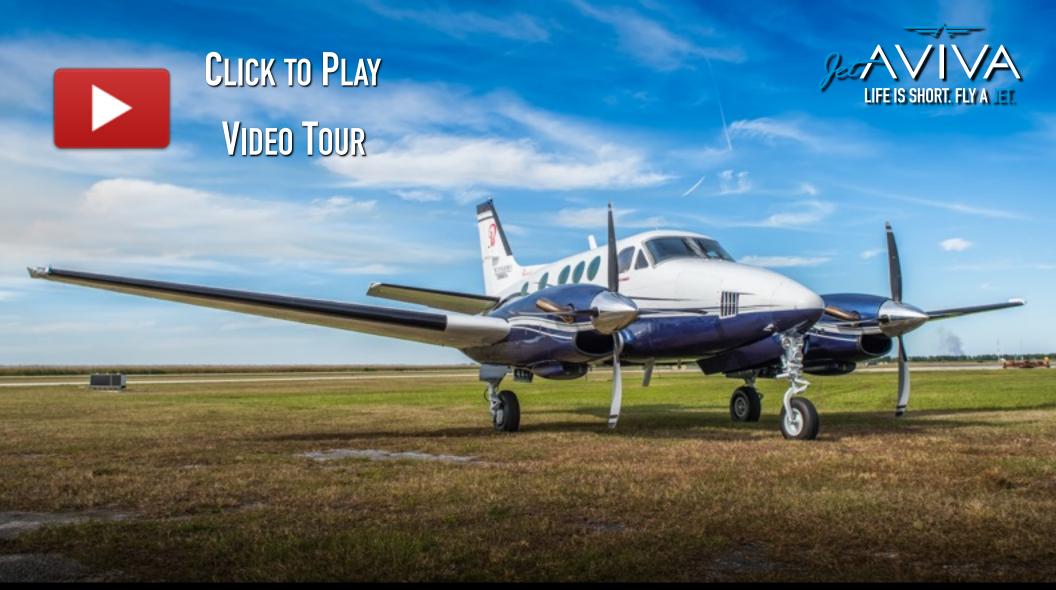

# **1976 KingAir C90** SN LJ-699

INGAN

www.jetAVIVA.com | sales@jetAVIVA.com | +1.512.410.0295

YEAR & MODEL:1976 King Air C90 Airframe TT:10,997 SNEWSerial Number:LJ-699Engine TT:3,398/3,398 SOHRegistration:N599BBLocation:Clewiston, FL

### EXTERIOR & PAINT:

2016 Paint Beautifully designed in Overall White over Metallic Dark Blue Dark Blue and Silver Metallic Accent Stripes